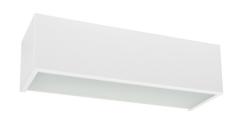

## Wall Lights | 220-240 V | 1x2G11 **6723**

Double emission wall lights for indoor application. Fluorescent lamp included 18W, lamp cap 1x2G11.

The device body is made of iron, processed by means of coating; the diffuser is made of glass with a sandblasting treatment; the mounting frame is made of iron, with a white finish, processed by means of coating. The ingress protection degree is IP20; the total weight is of 1.110 kg. The power supply driver is included in the delivery.