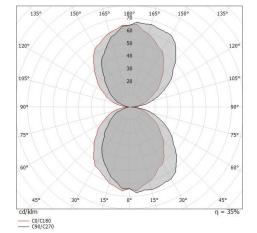

The device features protection class I and can be wall lights-mounted.

| Illuminotechnical Features |         |
|----------------------------|---------|
| Light Output Ratio (LOR)   | 33 %    |
| Luminous flux (source)     | 1200 lm |
| Luminaire luminous flux    | 402 lm  |
| Consumption                | 17 W    |
| Luminaire efficacy         | 72 lm/W |
| Colour temperature         | 3000 K  |
| Colour rendering index     | 89 Ra   |
|                            |         |