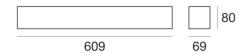

Wall Lights | 220-240 V | 1x2G11 6731

| Technical data                                 |                     |  |
|------------------------------------------------|---------------------|--|
| Installation position                          | Wall lights         |  |
| Installation environment                       | Indoor              |  |
| Power                                          | 1 x 55 W            |  |
| Lamp cap                                       | 1 x 2G11            |  |
| Frequency                                      | 50 - 40 Hz          |  |
| Optics                                         | General Lighting    |  |
| Light emission direction                       | downward and upward |  |
| Safety class                                   | 1                   |  |
| ĪP                                             | IP20                |  |
| Glow wire test                                 | 850°                |  |
| Direct mounting on normally flammable surfaces | Yes                 |  |
| CE                                             | Yes                 |  |
| ETL                                            | No                  |  |
| Driver included                                | Yes                 |  |
| Induzione                                      | No                  |  |
| Emergency mode                                 | No                  |  |
| Motion sensor                                  | No                  |  |
| Directional                                    | No                  |  |
| Tilting                                        | No                  |  |
| Walk-over                                      | No                  |  |
| Drive-over                                     | No                  |  |
| Cable included                                 | No                  |  |
| Resin potting                                  | No                  |  |
| Net weight                                     | 2.3 Kg              |  |

## Wall Lights | 220-240 V | 1x2G11 **6731**

Double emission wall lights for indoor application. Fluorescent lamp included 55W, lamp cap 1x2G11.

The device body is made of iron, processed by means of coating; the diffuser is made of glass with a sandblasting treatment; the mounting frame is made of iron, with a white finish, processed by means of coating. The ingress protection degree is IP20; the total weight is of 2.3 kg. The power supply driver is included in the delivery.