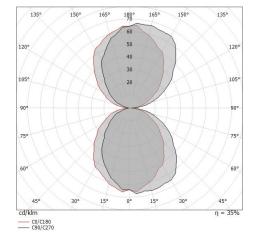

The device features protection class I and can be wall lights-mounted.

| Illuminotechnical Features |         |
|----------------------------|---------|
| Light Output Ratio (LOR)   | 33 %    |
| Luminous flux (source)     | 4800 lm |
| Luminaire luminous flux    | 1611 lm |
| Consumption                | 59 W    |
| Luminaire efficacy         | 81 lm/W |
| Colour temperature         | 3000 K  |
| Colour rendering index     | 89 Ra   |