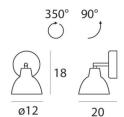

## Campana\_W

Wall Lights | 220-240 V | 1xE14 **4425** 

Single emission wall lights for indoor application. Compatibility: LED lamp, halogen 30 W, compact fluo 8 W; lamp cap 1xE14.

The diffuser is made of glass with a sandblasting treatment; the mounting frame is made of iron, with a nickel finish, processed by means of electroplating. The ingress protection degree is IP20; the total weight is of 0.615 kg.

The device features protection class I and can be wall lights or ceiling-mounted.

| Illuminotechnical Features |        |  |
|----------------------------|--------|--|
| Luminous flux (source)     | 835 lm |  |
| Colour temperature         | 2800 K |  |
| Colour rendering index     | 100 Ra |  |