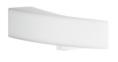

## Wall Lights | 220-240 V | topLED 12 W 700 mA | CRI 90 7654

Double emission wall lights for indoor application. The warm white LED light source with a general lighting light distribution is composed of 120 topled LEDs with CCT of 3000 K and a CRI 90; the source luminous flux is 1476 lm, with a 123.0 lm/W nominal luminous efficacy and an operating lifetime (L80) of 80000 hours.

The diffuser is made of pe; the mounting frame is made of iron, with a embossed white ral 9003 finish, processed by means of coating. The ingress protection degree is IP40; The power supply driver is included in the delivery.