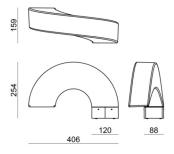

## Wall Lights | 220-240 V | topLED 12 W 700 mA | CRI 90 7654

Double emission wall lights for indoor application. The warm white LED light source with a general lighting light distribution is composed of 120 topled LEDs with CCT of 3000 K and a CRI 90; the source luminous flux is 1476 lm, with a 123.0 lm/W nominal luminous efficacy and an operating lifetime (L80) of 80000 hours.

The diffuser is made of pe; the mounting frame is made of iron, with a embossed white ral 9003 finish, processed by means of coating. The ingress protection degree is IP40; The power supply driver is included in the delivery.