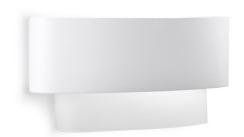

## Matrioska\_W

Wall Lights | 220-240 V | 1xE27 **90240** 

Double emission wall lights for indoor application. Compatibility: LED lamp, halogen 46 W, compact fluo 20 W; lamp cap 1xE27.

The device body is made of iron and features a embossed white ral 9003 finish, processed by means of coating; the diffuser is made of glass with a sandblasting treatment; the mounting frame is made of iron, with a white finish, processed by means of coating. The ingress protection degree is IP20; the total weight is of 1.750 kg.