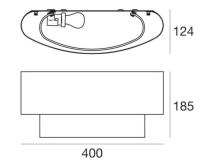

## Matrioska\_W

Wall Lights | 220-240 V | 1xE27 **90240** 

Double emission wall lights for indoor application. Compatibility: LED lamp, halogen 46 W, compact fluo 20 W; lamp cap 1xE27.

The device body is made of iron and features a embossed white ral 9003 finish, processed by means of coating; the diffuser is made of glass with a sandblasting treatment; the mounting frame is made of iron, with a white finish, processed by means of coating. The ingress protection degree is IP20; the total weight is of 1.750 kg.