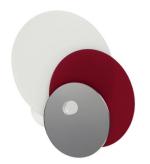

| white                                 |
|---------------------------------------|
| Coating                               |
|                                       |
|                                       |
| Acrylic glass - Acrylic glass - Glass |
| red - chrome - white                  |
| Sandblasting                          |
|                                       |

## Hula Hoop\_W

Wall Lights | 220-240 V | 1xE27 **90234** 

Double emission wall lights for indoor application. Compatibility: LED lamp, halogen 57 W, compact fluo 20 W; lamp cap 1xE27.

The device body is made of iron and features a white finish, processed by means of coating; the diffuser is made of glass with a sandblasting treatment; the diffuser is made of acrylic glass; the diffuser is made of acrylic glass. The ingress protection degree is IP20; the total weight is of 1.080 kg.