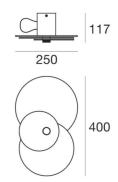

## Hula Hoop\_W

Wall Lights | 220-240 V | 1xE27 **90234** 

| Technical data                                 |                  |
|------------------------------------------------|------------------|
| Туре                                           | Surface          |
| Installation position                          | Wall lights      |
| Installation environment                       | Indoor           |
| Lamp cap                                       | 1 x E27 Max 57W  |
| Frequency                                      | 50-60 Hz         |
| Optics                                         | General Lighting |
| Light emission direction                       | backward         |
| Safety class                                   | 1                |
| IP                                             | IP20             |
| Glow wire test                                 | 650°             |
| Direct mounting on normally flammable surfaces | Yes              |
| CE                                             | Yes              |
| ETL                                            | No               |
| Fire Rated (BS 476 PT21 compliant)             | No               |
| Induction                                      | No               |
| Motion sensor                                  | No               |
| Directional                                    | No               |
| Tilting                                        | No               |
| Walk-over                                      | No               |
| Drive-over                                     | No               |
| Cable included                                 | No               |
| Resin potting                                  | No               |
| Net weight                                     | 1.080 Kg         |

## Hula Hoop\_W

Wall Lights | 220-240 V | 1xE27 **90234** 

Double emission wall lights for indoor application. Compatibility: LED lamp, halogen 57 W, compact fluo 20 W; lamp cap 1xE27.

The device body is made of iron and features a white finish, processed by means of coating; the diffuser is made of glass with a sandblasting treatment; the diffuser is made of acrylic glass; the diffuser is made of acrylic glass. The ingress protection degree is IP20; the total weight is of 1.080 kg.