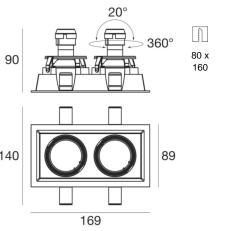

The device features protection class I and can be wall lights or ceilingmounted, with a  $80 \times 160$  mm hole (in plasterboard).