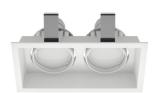

## Incasso\_CJ

| 220-240 V | 2xGU10 **8372** 

Single emission for indoor application. Compatibility: LED lamp, halogen 50 W; lamp cap 2xGU10.

The device body is made of aluminium and features a embossed white ral 9003 finish, processed by means of coating. The ingress protection degree is IP20;

The device features protection class I and can be wall lights or ceilingmounted, with a  $80 \times 160$  mm hole (in plasterboard).