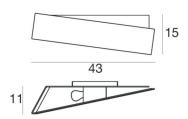

## Zig Zag\_W

Wall Lights | 220-240 V | 1xE27 **6989** 

Double emission wall lights for indoor application. Compatibility: LED lamp, halogen 57 W, compact fluo 20 W; lamp cap 1xE27.

The device body is made of iron and features a black finish, processed by means of coating The device body is made of iron, processed by means of coating; the mounting frame is made of iron, with a white finish, processed by means of coating. The ingress protection degree is IP20; the total weight is of 2.252 kg.