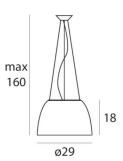

## Cupolè\_P

Pendant Luminaires | 220-240 V | 1xE27 6313

Double emission pendant luminaires for indoor application. Compatibility: LED lamp, compact fluo 30 W, halogen 116 W; lamp cap 1xE27.

The device body is made of iron and features a nickel finish, processed by means of electroplating; the diffuser is made of glass; the mounting frame is made of iron, with a black ral 9005 finish, processed by means of coating. The ingress protection degree is IP20; the total weight is of 2.205 kg.