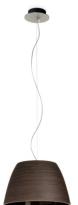

| Finishing diffuser |       |  |
|--------------------|-------|--|
| Material           | Glass |  |
| Colour             | wenge |  |

| Finishing mounting frame |                |  |
|--------------------------|----------------|--|
| Material                 | Iron           |  |
| Colour                   | black RAL 9005 |  |
| Processing               | Coating        |  |

## Cupolè\_P

Pendant Luminaires | 220-240 V | 1xE27 6313

Double emission pendant luminaires for indoor application. Compatibility: LED lamp, compact fluo 30 W, halogen 116 W; lamp cap 1xE27.

The device body is made of iron and features a nickel finish, processed by means of electroplating; the diffuser is made of glass; the mounting frame is made of iron, with a black ral 9005 finish, processed by means of coating. The ingress protection degree is IP20; the total weight is of 2.205 kg.