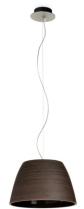

| Finishing diffuser |       |  |
|--------------------|-------|--|
| Material           | Glass |  |
| Colour             | wenge |  |

| Finishing mounting frame |                |  |
|--------------------------|----------------|--|
| Material                 | Iron           |  |
| Colour                   | black RAL 9005 |  |
| Processing               | Coating        |  |

## Cupolè\_P

Pendant Luminaires | 220-240 V | 1xE27 6313

Double emission pendant luminaires for indoor application. Compatibility: LED lamp, compact fluo 30 W, halogen 116 W; lamp cap 1xE27.

The device body is made of iron and features a nickel finish, processed by means of electroplating; the diffuser is made of glass; the mounting frame is made of iron, with a black ral 9005 finish, processed by means of coating. The ingress protection degree is IP20; the total weight is of 2.205 kg.