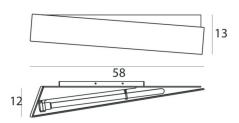

## Zig Zag\_W

Wall Lights | 220-240 V | 1x2G11 **7006** 

Double emission wall lights for indoor application. Fluorescent lamp included 36W, lamp cap 1x2G11.

The device body is made of aluminium, processed by means of openpore anodisation; the mounting frame is made of iron, with a white finish, processed by means of coating. The ingress protection degree is IP20; the total weight is of 1.730 kg. The power supply driver is included in the delivery.