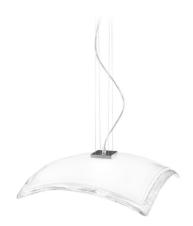

## Ambra Cristallo\_P

Pendant Luminaires | 220-240 V | 1xE27 **4509** 

Single emission pendant luminaires for indoor application. Compatibility: LED lamp, halogen 77 W, compact fluo 20 W; lamp cap 1xE27.

The device body is made of iron and features a nickel finish, processed by means of electroplating; the diffuser is made of glass with a sandblasting treatment; the mounting frame is made of iron, with a nickel finish, processed by means of electroplating. The ingress protection degree is IP20; the total weight is of 6.970 kg.