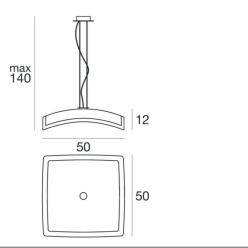

The device body is made of iron and features a nickel finish, processed by means of electroplating; the diffuser is made of glass with a sandblasting treatment; the mounting frame is made of iron, with a nickel finish, processed by means of electroplating. The ingress protection degree is IP20; the total weight is of 6.970 kg.