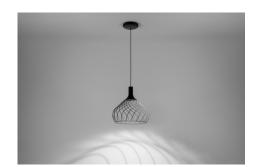

## Mongolfier

Pendant Luminaires | 220-240 V | arrayLED 16 W 350 mA | CRI 90 | Warm Tune 8144

|            | Ø 178 | 51  |
|------------|-------|-----|
| H MAX 2000 |       | 395 |
|            | Ø400  | 36  |

## Mongolfier

Pendant Luminaires | 220-240 V | arrayLED 16 W 350 mA | CRI 90 | Warm Tune  $\bf 8144$ 

Single emission pendant luminaires for indoor application. The warm tune LED light source with a general lighting light distribution is composed of 1 arrayled LEDs with CCT of 1800K-3000K K and a CRI 90; the source luminous flux is 1000 lm, with a 62.5 lm/W nominal luminous efficacy and an operating lifetime (L80) of 80000 hours.