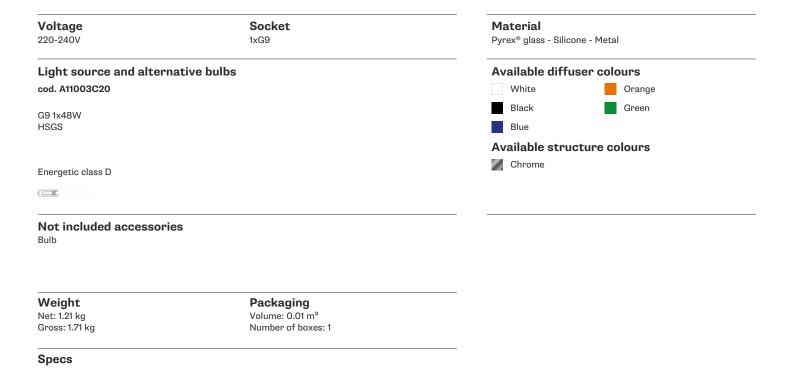

## **:**Fabbian

## SNAKE D63G0131

Francesco Lucchese





## Dimensions



## Description

EHE

Wall/ceiling lamp with pyrex diffuser. Polished chrome-plated metal structure. Flexible pipes covered by coloured silicon.



Fabbian s.r.l. | via Santa Brigida 50, 31023 Castelminio di Resana (TV) |taly | tel. +39 0423 4848 | fax +39 0423 484395 | www.fabbian.com | info@fabbian.com

ADJUSTABLE C0.3 m

**IP**40

Pictures, descriptions, dimensions and technical data have to be considered as purely indicative. While maintaining the basic characteristics of the product, the manufacturer reserves the right to make modifications at any time with the sole aim of improvement