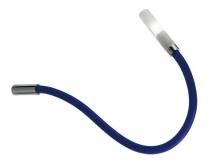

## Description

EHE

Wall/ceiling lamp with pyrex diffuser. Polished chrome-plated metal structure. Flexible pipes covered by coloured silicon.

Fabbian s.r.l. | via Santa Brigida 50, 31023 Castelminio di Resana (TV) |taly | tel. +39 0423 4848 | fax +39 0423 484395 | www.fabbian.com | info@fabbian.com