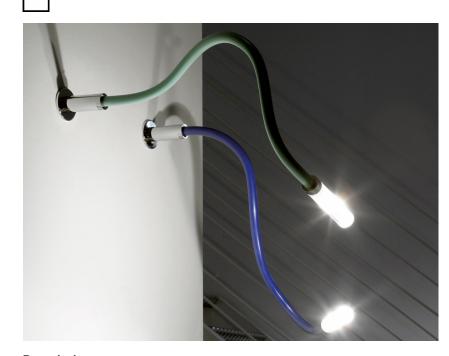

## Description

EHE

Wall/ceiling lamp with pyrex diffuser. Polished chrome-plated metal structure. Flexible pipes covered by coloured silicon.

Fabbian s.r.l. | via Santa Brigida 50, 31023 Castelminio di Resana (TV) |taly | tel. +39 0423 4848 | fax +39 0423 484395 | www.fabbian.com | info@fabbian.com