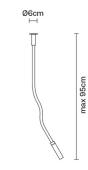

## Dimensions

ADJUSTABLE C0.3 m

**IP**40

Pictures, descriptions, dimensions and technical data have to be considered as purely indicative. While maintaining the basic characteristics of the product, the manufacturer reserves the right to make modifications at any time with the sole aim of improvement