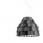

#### Description

Pendant lamp with scales made of semi-rigid rubbery material. The lower part is closed by a fabbric disk diffuser.

Voltage

Socket 220-240V 6xE27

Light source and alternative bulbs

cod. A10218C10

#### Available diffuser colours

White

Green

Anthracite

Orange