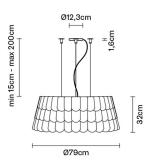

# : Fabbian

## **ROOFER**

## F12A0701

Benjamin Hubert





## **Dimensions**



#### Description

Pendant lamp with scales made of semi-rigid rubbery material. The lower part is closed by a fabbric disk diffuser.

Voltage

Socket 220-240V 6xE27

Light source and alternative bulbs

cod. A10218C10

E27 6x30W FBT

Energetic class A



#### Not included accessories

Bulb

Weight Net: 5.68 kg Gross: 8.12 kg

**Packaging** 

Volume: 0.488 m<sup>3</sup> Number of boxes: 3

## **Specs**

EAC

**IP**20

## Material

Polypropylene - Metal

#### Available diffuser colours

White

Green

Anthracite

Orange

#### Available structure colours

White

### In the same family





Pendant

Pendant