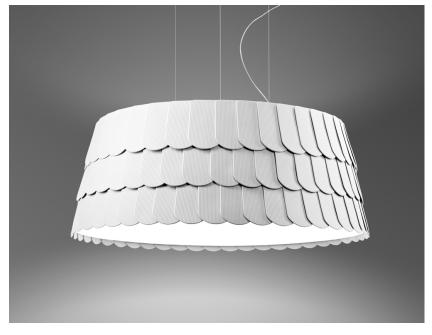

## **ROOFER**

## F12A0701

Benjamin Hubert

#### Description

Pendant lamp with scales made of semi-rigid rubbery material. The lower part is closed by a fabbric disk diffuser.

Voltage

Socket 220-240V 6xE27

Light source and alternative bulbs

cod. A10218C10