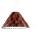

#### Description

Pendant lamp with scales made of semi-rigid rubbery material. The lower part is closed by a fabbric disk diffuser.

Voltage

Socket 220-240V 6xE27

Light source and alternative bulbs

cod. A10218C10

#### Available diffuser colours

White

Green

Anthracite

Orange