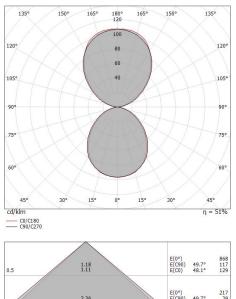

The device features protection class I and can be wall lights-mounted.

| Illuminotechnical Features  |               |
|-----------------------------|---------------|
| Light Output Ratio (LOR)    | 50 %          |
| Luminous flux (source)      | 2250 lm       |
| Luminaire luminous flux     | 1140 lm       |
| Consumption                 | 120 W         |
| Luminaire efficacy          | 18 lm/W       |
| Colour temperature          | 2900 K        |
| Colour rendering index      | 100 Ra        |
|                             |               |
| UGR                         |               |
| X=4H   Y=8H                 | S=0.25H       |
| Reflection factor           | 70/50/20      |
| UGR transversal             | < 16          |
| UGR axial                   | < 16          |
|                             |               |
| OPTICAL                     |               |
| Light distribution simmetry | Symmetrical 2 |
| Ottica C0/C180              | 96°           |
| Ottica C90/C270             | 99°           |
|                             |               |

C0/C180 (Half-peak divergence: 96.2°) C90/C270 (Half-peak divergence: 99.4°)