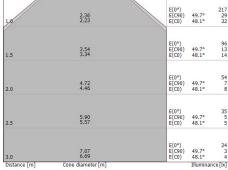

The device features protection class I and can be wall lights-mounted.

| Illuminotechnical Features  |               |
|-----------------------------|---------------|
| Light Output Ratio (LOR)    | 50 %          |
| Luminous flux (source)      | 2250 lm       |
| Luminaire luminous flux     | 1140 lm       |
| Consumption                 | 120 W         |
| Luminaire efficacy          | 18 lm/W       |
| Colour temperature          | 2900 K        |
| Colour rendering index      | 100 Ra        |
|                             |               |
| UGR                         |               |
| X=4H   Y=8H                 | S=0.25H       |
| Reflection factor           | 70/50/20      |
| UGR transversal             | < 16          |
| UGR axial                   | < 16          |
|                             |               |
| OPTICAL                     |               |
| Light distribution simmetry | Symmetrical 2 |
| Ottica C0/C180              | 96°           |
| Ottica C90/C270             | 99°           |
|                             |               |