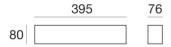

## Wall Lights | 220-240 V | 1xR7s 1031

| Technical data                                 |                     |  |
|------------------------------------------------|---------------------|--|
| Installation position                          | Wall lights         |  |
| Installation environment                       | Indoor              |  |
| Power                                          | 1 x 120 W           |  |
| Lamp cap                                       | 1 x R7s             |  |
| Frequency                                      | 50-60 Hz            |  |
| Optics                                         | General Lighting    |  |
| Light emission direction                       | downward and upward |  |
| Safety class                                   | 1                   |  |
| IP                                             | IP20                |  |
| Glow wire test                                 | 850°                |  |
| Direct mounting on normally flammable surfaces | Yes                 |  |
| CE                                             | Yes                 |  |
| ETL                                            | No                  |  |
| Fire Rated (BS 476 PT21 compliant)             | No                  |  |
| Induction                                      | No                  |  |
| Emergency mode                                 | No                  |  |
| Motion sensor                                  | No                  |  |
| Directional                                    | No                  |  |
| Tilting                                        | No                  |  |
| Walk-over                                      | No                  |  |
| Drive-over                                     | No                  |  |
| Cable included                                 | No                  |  |
| Resin potting                                  | No                  |  |
| Type of light emission                         | Double emission     |  |
| Net weight                                     | 1.200 Kg            |  |