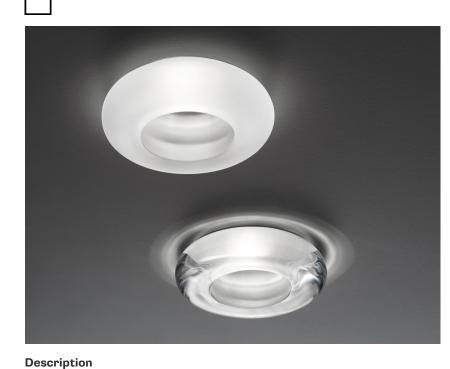

## FARETTI D27F6401

Pamio Design / Luca Scacchetti

### Light source and alternative bulbs

Downlight with satin crystal diffuser.

LED 1x10W-40° WHITE 2700K 1000lm Cri >80

### Available diffuser colours

Transparent

White