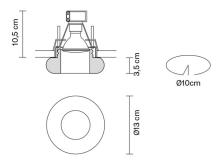

# **:** Fabbian

## FARETTI D27F6401

Pamio Design / Luca Scacchetti





## Dimensions



Voltage 500mA

### Light source and alternative bulbs

Downlight with satin crystal diffuser.

LED 1x10W-40° WHITE 2700K 1000lm Cri >80



### Available diffuser colours

Transparent

White

## Energetic class A++



Included accessories

Not included accessories Driver

Weight Net: 0.9 kg Gross: 1.02 kg

**Packaging** Volume: 0.008 m<sup>3</sup> Number of boxes: 1

## Specs



10 m

In the same family



Fabbian s.r.l. | via Santa Brigida 50, 31023 Castelminio di Resana (TV) Italy | tel. +39 0423 4848 | fax +39 0423 484395 | www.fabbian.com | info@fabbian.com

Pictures, descriptions, dimensions and technical data have to be considered as purely indicative. While maintaining the basic characteristics of the product, the manufacturer reserves the right to make modifications at any time wi