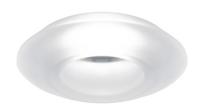

## FARETTI **D27F5601**

Pamio Design / Luca Scacchetti

## Dimensions

**Description** Downlight with satin crystal diffuser.

| 1xGU10                                                          | Crystal glas                                                                                                   | <b>Material</b><br>Crystal glass                                                                                          |                                                                           |                                                     |                                                                        |  |
|-----------------------------------------------------------------|----------------------------------------------------------------------------------------------------------------|---------------------------------------------------------------------------------------------------------------------------|---------------------------------------------------------------------------|-----------------------------------------------------|------------------------------------------------------------------------|--|
| Light source and alternative bulbs                              |                                                                                                                | Available diffuser colours                                                                                                |                                                                           |                                                     |                                                                        |  |
| cod. A11105C01                                                  | Transpa                                                                                                        | arent                                                                                                                     |                                                                           |                                                     |                                                                        |  |
| GU10 1x7,2W                                                     | White                                                                                                          |                                                                                                                           |                                                                           |                                                     |                                                                        |  |
| Energetic class A+                                              |                                                                                                                |                                                                                                                           |                                                                           |                                                     |                                                                        |  |
|                                                                 |                                                                                                                |                                                                                                                           |                                                                           |                                                     |                                                                        |  |
| Not included accessories<br>Bulb                                | In the sa                                                                                                      | In the same family                                                                                                        |                                                                           |                                                     |                                                                        |  |
|                                                                 |                                                                                                                |                                                                                                                           |                                                                           | 8                                                   |                                                                        |  |
| Packaging<br>Volume: 0.008 m <sup>a</sup><br>Number of boxes: 1 | Blow                                                                                                           | Cheope                                                                                                                    | Cindy                                                                     | Eli                                                 | Jnat                                                                   |  |
|                                                                 | ~                                                                                                              |                                                                                                                           |                                                                           | E.S.                                                | 6                                                                      |  |
|                                                                 | cod. A11105C01<br>GU10 1x7,2W<br>Energetic class A+<br>Ccessories<br>Packaging<br>Volume: 0.008 m <sup>3</sup> | Available Cod. A11105C01 GU10 1x7,2W Energetic class A+ CCCessories In the sa Packaging Volume: 0.008 m <sup>3</sup> Blow | ad alternative bulbs   cod. A11105C01   GU10 1x7,2W    Energetic class A+ | Ad alternative bulbs   cod. A11105C01   GU10 1x7,2W | alternative bulbs   cod. A11105C01   GUI0 1x7,2W    Energetic class A+ |  |