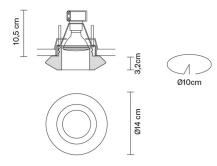

## Dimensions

**Description** Downlight with satin crystal diffuser.

| 1xGU10                                                          | Crystal glas                                                                                                   | <b>Material</b><br>Crystal glass                                                                                          |                                                                           |                                                     |                                                                        |  |
|-----------------------------------------------------------------|----------------------------------------------------------------------------------------------------------------|---------------------------------------------------------------------------------------------------------------------------|---------------------------------------------------------------------------|-----------------------------------------------------|------------------------------------------------------------------------|--|
| Light source and alternative bulbs                              |                                                                                                                | Available diffuser colours                                                                                                |                                                                           |                                                     |                                                                        |  |
| cod. A11105C01                                                  | Transpa                                                                                                        | arent                                                                                                                     |                                                                           |                                                     |                                                                        |  |
| GU10 1x7,2W                                                     | White                                                                                                          |                                                                                                                           |                                                                           |                                                     |                                                                        |  |
| Energetic class A+                                              |                                                                                                                |                                                                                                                           |                                                                           |                                                     |                                                                        |  |
|                                                                 |                                                                                                                |                                                                                                                           |                                                                           |                                                     |                                                                        |  |
| Not included accessories<br>Bulb                                | In the sa                                                                                                      | In the same family                                                                                                        |                                                                           |                                                     |                                                                        |  |
|                                                                 |                                                                                                                |                                                                                                                           |                                                                           | 8                                                   |                                                                        |  |
| Packaging<br>Volume: 0.008 m <sup>a</sup><br>Number of boxes: 1 | Blow                                                                                                           | Cheope                                                                                                                    | Cindy                                                                     | Eli                                                 | Jnat                                                                   |  |
|                                                                 | ~                                                                                                              |                                                                                                                           |                                                                           | E.S.                                                | 6                                                                      |  |
|                                                                 | cod. A11105C01<br>GU10 1x7,2W<br>Energetic class A+<br>Ccessories<br>Packaging<br>Volume: 0.008 m <sup>3</sup> | Available Cod. A11105C01 GU10 1x7,2W Energetic class A+ CCCessories In the sa Packaging Volume: 0.008 m <sup>3</sup> Blow | ad alternative bulbs   cod. A11105C01   GU10 1x7,2W    Energetic class A+ | Ad alternative bulbs   cod. A11105C01   GU10 1x7,2W | alternative bulbs   cod. A11105C01   GUI0 1x7,2W    Energetic class A+ |  |