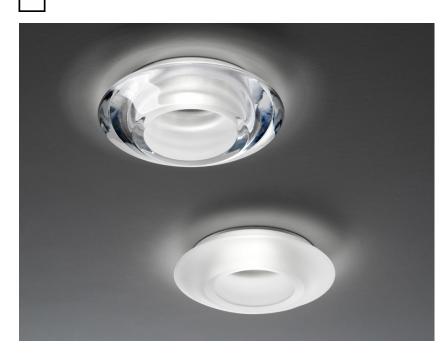

## FARETTI **D27F5601**

Pamio Design / Luca Scacchetti

## Dimensions

**Description** Downlight with satin crystal diffuser.

| 1xGU10                                                          | Crystal glas                                                                                                   | <b>Material</b><br>Crystal glass                                                                                          |                                                                           |                                                     |                                                                        |  |
|-----------------------------------------------------------------|----------------------------------------------------------------------------------------------------------------|---------------------------------------------------------------------------------------------------------------------------|---------------------------------------------------------------------------|-----------------------------------------------------|------------------------------------------------------------------------|--|
| Light source and alternative bulbs                              |                                                                                                                | Available diffuser colours                                                                                                |                                                                           |                                                     |                                                                        |  |
| cod. A11105C01                                                  | Transpa                                                                                                        | arent                                                                                                                     |                                                                           |                                                     |                                                                        |  |
| GU10 1x7,2W                                                     | White                                                                                                          |                                                                                                                           |                                                                           |                                                     |                                                                        |  |
| Energetic class A+                                              |                                                                                                                |                                                                                                                           |                                                                           |                                                     |                                                                        |  |
|                                                                 |                                                                                                                |                                                                                                                           |                                                                           |                                                     |                                                                        |  |
| Not included accessories<br>Bulb                                | In the sa                                                                                                      | In the same family                                                                                                        |                                                                           |                                                     |                                                                        |  |
|                                                                 |                                                                                                                |                                                                                                                           |                                                                           | 8                                                   |                                                                        |  |
| Packaging<br>Volume: 0.008 m <sup>a</sup><br>Number of boxes: 1 | Blow                                                                                                           | Cheope                                                                                                                    | Cindy                                                                     | Eli                                                 | Jnat                                                                   |  |
|                                                                 | ~                                                                                                              |                                                                                                                           |                                                                           | E.S.                                                | 6                                                                      |  |
|                                                                 | cod. A11105C01<br>GU10 1x7,2W<br>Energetic class A+<br>Ccessories<br>Packaging<br>Volume: 0.008 m <sup>3</sup> | Available Cod. A11105C01 GU10 1x7,2W Energetic class A+ CCCessories In the sa Packaging Volume: 0.008 m <sup>3</sup> Blow | ad alternative bulbs   cod. A11105C01   GU10 1x7,2W    Energetic class A+ | Ad alternative bulbs   cod. A11105C01   GU10 1x7,2W | alternative bulbs   cod. A11105C01   GUI0 1x7,2W    Energetic class A+ |  |