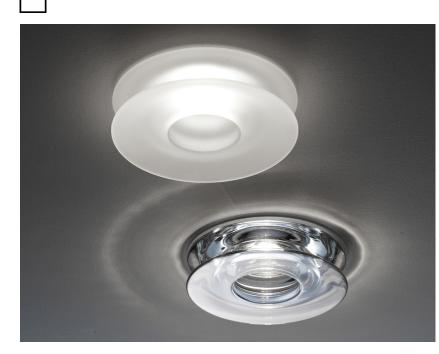

## Dimensions

Tondo

Description Downlight with satin crystal diffuser.

|                                     |                                                                        | <b>Material</b><br>Crystal glass                                                                                                    |                                                                                                                                                                                                      |                                                                     |                             |                             |
|-------------------------------------|------------------------------------------------------------------------|-------------------------------------------------------------------------------------------------------------------------------------|------------------------------------------------------------------------------------------------------------------------------------------------------------------------------------------------------|---------------------------------------------------------------------|-----------------------------|-----------------------------|
| Light source and alternative bulbs  |                                                                        | Available diffuser colours                                                                                                          |                                                                                                                                                                                                      |                                                                     |                             |                             |
| <b>cod. A10705C01</b><br>GU5,3 1x5W |                                                                        | Transpa<br>White                                                                                                                    | irent                                                                                                                                                                                                |                                                                     |                             |                             |
| Energetic class A+                  |                                                                        |                                                                                                                                     |                                                                                                                                                                                                      |                                                                     |                             |                             |
|                                     |                                                                        |                                                                                                                                     |                                                                                                                                                                                                      |                                                                     |                             |                             |
| Not included accessories<br>Bulb    |                                                                        | In the same family                                                                                                                  |                                                                                                                                                                                                      |                                                                     |                             |                             |
|                                     |                                                                        |                                                                                                                                     |                                                                                                                                                                                                      |                                                                     | 8                           |                             |
|                                     | <b>Packaging</b><br>Volume: 0.008 m <sup>3</sup><br>Number of boxes: 1 | Blow                                                                                                                                | Cheope                                                                                                                                                                                               | Cindy                                                               | Eli                         | Jnat                        |
|                                     |                                                                        | 9                                                                                                                                   |                                                                                                                                                                                                      |                                                                     | (                           | 6                           |
|                                     | cod. A10705C01<br>GU5,3 1x5W<br>Energetic class A+                     | cod. A10705C01<br>GU5,3 1x5W<br>Energetic class A+<br>Ccessories<br>Packaging<br>Volume: 0.008 m <sup>3</sup><br>Number of boxes: 1 | cod. A10705C01 Transpa   GU5,3 1x5W White   Energetic class A+ White   Image: Comparison of the series In the series   Comparison of the series In the series   Packaging<br>Number of boxes: 1 Blow | cod. A10705C01 Transparent   GU5,3 1x5W White    Energetic class A+ | cod. A10705C01   GU5,3 1x5W | cod. A10705C01   GU5,3 1x5W |