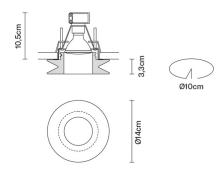

## Dimensions

Tondo

Description Downlight with satin crystal diffuser.

|                                     |                                                                        | <b>Material</b><br>Crystal glass                                                                                                    |                                                                                                                                                                                                      |                                                                     |                             |                             |
|-------------------------------------|------------------------------------------------------------------------|-------------------------------------------------------------------------------------------------------------------------------------|------------------------------------------------------------------------------------------------------------------------------------------------------------------------------------------------------|---------------------------------------------------------------------|-----------------------------|-----------------------------|
| Light source and alternative bulbs  |                                                                        | Available diffuser colours                                                                                                          |                                                                                                                                                                                                      |                                                                     |                             |                             |
| <b>cod. A10705C01</b><br>GU5,3 1x5W |                                                                        | Transpa<br>White                                                                                                                    | irent                                                                                                                                                                                                |                                                                     |                             |                             |
| Energetic class A+                  |                                                                        |                                                                                                                                     |                                                                                                                                                                                                      |                                                                     |                             |                             |
|                                     |                                                                        |                                                                                                                                     |                                                                                                                                                                                                      |                                                                     |                             |                             |
| Not included accessories<br>Bulb    |                                                                        | In the same family                                                                                                                  |                                                                                                                                                                                                      |                                                                     |                             |                             |
|                                     |                                                                        |                                                                                                                                     |                                                                                                                                                                                                      |                                                                     | 8                           |                             |
|                                     | <b>Packaging</b><br>Volume: 0.008 m <sup>3</sup><br>Number of boxes: 1 | Blow                                                                                                                                | Cheope                                                                                                                                                                                               | Cindy                                                               | Eli                         | Jnat                        |
|                                     |                                                                        | 9                                                                                                                                   |                                                                                                                                                                                                      |                                                                     | (                           | 6                           |
|                                     | cod. A10705C01<br>GU5,3 1x5W<br>Energetic class A+                     | cod. A10705C01<br>GU5,3 1x5W<br>Energetic class A+<br>Ccessories<br>Packaging<br>Volume: 0.008 m <sup>3</sup><br>Number of boxes: 1 | cod. A10705C01 Transpa   GU5,3 1x5W White   Energetic class A+ White   Image: Comparison of the series In the series   Comparison of the series In the series   Packaging<br>Number of boxes: 1 Blow | cod. A10705C01 Transparent   GU5,3 1x5W White    Energetic class A+ | cod. A10705C01   GU5,3 1x5W | cod. A10705C01   GU5,3 1x5W |