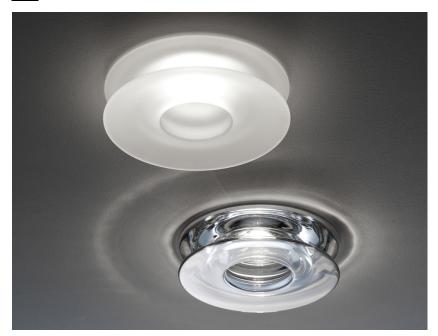

# D27F0101

Pamio Design / Luca Scacchetti

### **Dimensions**

| <b>Voltage</b><br>220-240V         | Socket<br>1xGU10   | <b>Material</b><br>Crystal glass |
|------------------------------------|--------------------|----------------------------------|
| Light source and alternative bulbs |                    | Available diffuser colours       |
| cod. A11101C20                     | cod. A11105C01     | Transparent                      |
| GU10 1×50W<br>HAGS/UB              | GU10 1x7,2W        | White                            |
| Energetic class D                  | Energetic class A+ |                                  |
| D <sub>D</sub>                     | (ED                |                                  |