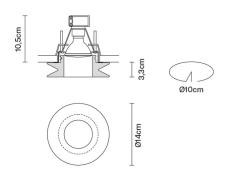

### **Dimensions**

| <b>Voltage</b><br>220-240V         | Socket<br>1xGU10   | <b>Material</b><br>Crystal glass |
|------------------------------------|--------------------|----------------------------------|
| Light source and alternative bulbs |                    | Available diffuser colours       |
| cod. A11101C20                     | cod. A11105C01     | Transparent                      |
| GU10 1×50W<br>HAGS/UB              | GU10 1x7,2W        | White                            |
| Energetic class D                  | Energetic class A+ |                                  |
| D <sub>D</sub>                     | (ED                |                                  |