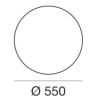

### Floor Lamp | 220-240 V | 1xE27 15162

| Technical data                                 |                  |  |
|------------------------------------------------|------------------|--|
| Туре                                           | Floor Lamp       |  |
| Installation position                          | Floor            |  |
| Installation environment                       | Outdoor          |  |
| Lamp cap                                       | 1 x E27 Max 46W  |  |
| Frequency                                      | 50-60 Hz         |  |
| Optics                                         | General Lighting |  |
| Light emission direction                       | upward           |  |
| Safety class                                   | 2                |  |
| IP                                             | IP65             |  |
| к                                              | IK10             |  |
| Glow wire test                                 | 650°             |  |
| Direct mounting on normally flammable surfaces | Yes              |  |
| CE                                             | Yes              |  |
| ETL                                            | No               |  |
| Fire Rated (BS 476 PT21 compliant)             | No               |  |
| Induction                                      | No               |  |
| Emergency mode                                 | No               |  |
| Directional                                    | No               |  |
| Tilting                                        | No               |  |
| Walk-over                                      | No               |  |
| Drive-over                                     | No               |  |
| Cable included                                 | Yes              |  |
| Cable length                                   | 5 m              |  |
| Electric socket                                | Type F           |  |
| Resin potting                                  | No               |  |
| Type of light emission                         | Single emission  |  |
| Net weight 4.200 Kg                            |                  |  |