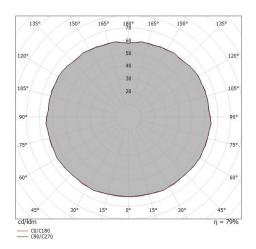

. The power supply cable is included and features.

The device features protection class II and can be floor-mounted with an outer casing, code 14930(for concrete or masonry).

| Illuminotechnical Features  |             |  |
|-----------------------------|-------------|--|
| Light Output Ratio (LOR)    | 77 %        |  |
| Luminous flux (source)      | 700 lm      |  |
| Luminaire luminous flux     | 1480 lm     |  |
| Consumption                 | 30 W        |  |
| Luminaire efficacy          | 63 lm/W     |  |
| Colour rendering index      | 100 Ra      |  |
| OPTICAL                     |             |  |
| Light distribution simmetry | Symmetrical |  |
| C0/C180 optics              | 180°        |  |