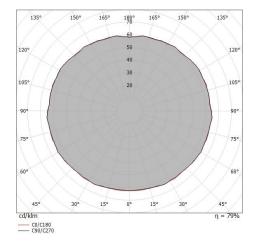

. The power supply cable is included and features.

The device features protection class II and can be floor-mounted with an outer casing, code 14930(for concrete or masonry).

| Illuminotechnical Features |         |  |
|----------------------------|---------|--|
| Light Output Ratio (LOR)   | 77 %    |  |
| Luminous flux (source)     | 405 lm  |  |
| Luminaire luminous flux    | 623 lm  |  |
| Consumption                | 14 W    |  |
| Luminaire efficacy         | 57 lm/W |  |
| Colour rendering index     | 100 Ra  |  |

| OPTICAL                     |             |  |
|-----------------------------|-------------|--|
| Light distribution simmetry | Symmetrical |  |
| C0/C180 optics              | 180°        |  |