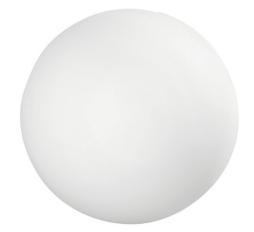

## Floor Lamp | 220-240 V | 1xE27 15150

Double emission floor lamp for outdoor application. Compatibility: LED lamp, halogen 30 W, compact fluo 14 W; lamp cap 1xE27.

The diffuser is made of pe; the mounting frame is made of pe, with a white finish. The ingress protection degree is IP65; the total weight is of 1.300 kg.