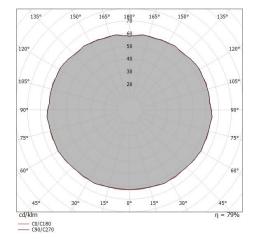

. The power supply cable is included and features.

The device features protection class II and can be floor-mounted.

| Illuminotechnical Features |         |
|----------------------------|---------|
| Light Output Ratio (LOR)   | 77 %    |
| Luminous flux (source)     | 915 lm  |
| Luminaire luminous flux    | 712 lm  |
| Consumption                | 57 W    |
| Luminaire efficacy         | 16 lm/W |
| Colour rendering index     | 100 Ra  |

| OPTICAL                     |             |
|-----------------------------|-------------|
| Light distribution simmetry | Symmetrical |
| C0/C180 optics              | 180°        |