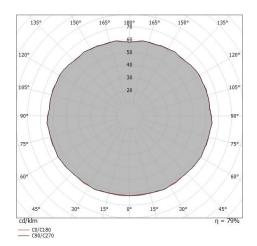

. The power supply cable is included and features.

The device features protection class II and can be floor-mounted.

| Illuminotechnical Features  |             |
|-----------------------------|-------------|
| Light Output Ratio (LOR)    | 77 %        |
| Luminous flux (source)      | 700 lm      |
| Luminaire luminous flux     | 545 lm      |
| Consumption                 | 46 W        |
| Luminaire efficacy          | 15 lm/W     |
| Colour rendering index      | 100 Ra      |
|                             |             |
| OPTICAL                     |             |
| Light distribution simmetry | Symmetrical |

180°

C0/C180 optics