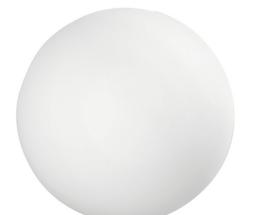

## Floor Lamp | 220-240 V | 1xE27 10104

Single emission floor lamp for indoor application. Compatibility: LED lamp, compact fluo 30 W, halogen 46 W; lamp cap 1xE27.

The diffuser is made of pe; the mounting frame is made of pe, with a white finish. The ingress protection degree is IP20; the total weight is of 3.875 kg.