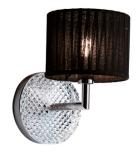

#### Description

Wall lamp with diffuser in crystal glass, hand ground. Polished chrome metal details. Black canetè-organza light shade.

**Voltage** 220-240V Socket 1xG9

#### Material

Crystal glass - Fabric - Metal

Available diffuser colours

- White
- Black

Available structure colours Chrome