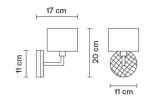

# **:**Fabbian

## DIAMOND&SWIRL

D82D0102

Bridgewell Consulting LTD





#### Dimensions



#### Description

Wall lamp with diffuser in crystal glass, hand ground. Polished chrome metal details. Black canetè-organza light shade.

**Voltage** 220-240V Socket 1xG9

### Light source and alternative bulbs cod. A11004C20

G9 1x60W HSGS

Energetic class D

Not included accessories Bulb

Weight Net: 0.77 kg Gross: 1.03 kg **Packaging** Volume: 0.012 m<sup>3</sup> Number of boxes: 1

Specs

EHE IP20

#### Material

Crystal glass - Fabric - Metal

Available diffuser colours

- White
- Black

Available structure colours Chrome

#### In the same family



Fabbian s.r.l. | via Santa Brigida 50, 31023 Castelminio di Resana (TV) Italy | tel. +39 0423 4848 | fax +39 0423 484395 | www.fabbian.com | info@fabbian.com

Pictures, descriptions, dimensions and technical data have to be considered a