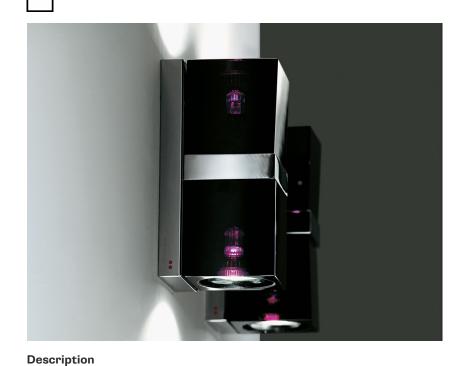

## CUBETTO D28D0102

Pamio Design

metal structure.

Specs

EHE

**IP**20

Wall lamp with glass diffuser made of black paste, sandblasted inside. Polished chrome-plated

Material Glass - Metal Available diffuser colours Transparent White Black Available structure colours Chrome

Fabbian s.r.l. | via Santa Brigida 50, 31023 Castelminio di Resana (TV) Italy | tel. +39 0423 4848 | fax +39 0423 484395 | www.fabbian.com | info@fabbian.com