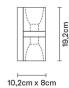

## Dimensions

Socket Voltage 220-240V 2xGU10 Light source and alternative bulbs cod. A11102C20 cod. A11105C01 GU10 2x50W GU10 2x7,2W HAGS/UB Energetic class D Energetic class A+ (ED) **Included accessories** Not included accessories Double switch Bulb Weight Packaging Net: 2.52 kg Volume: 0.007 m<sup>3</sup> Gross: 2.61 kg Number of boxes: 1