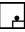

## Description

Table lamp with black glass diffuser, sandblasted inside. Polished chrome-plated metal structure.

Voltage Socket Material 220-240V 1xGU10 Glass - Metal Light source and alternative bulbs Available diffuser colours cod. A11105C01 Transparent White GU10 1x7,2W Black Available structure colours Chrome Energetic class A+ (LED Not included accessories In the same family Bulb Weight Packaging Multiple pendant Multiple pendant Pendant Wall Wall Net: 1.39 kg Volume: 0.004 m<sup>3</sup> Gross: 1.46 kg Number of boxes: 1 Specs 1 A A ..... (]0,5 m **IP**20 Ceiling Multiple ceiling Multiple ceiling Wall/ceiling Wall/ceiling