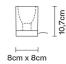

## CUBETTO D28B0302

Pamio Design

Dimensions

## Description

Table lamp with black glass diffuser, sandblasted inside. Polished chrome-plated metal structure.

Voltage Socket Material 220-240V 1xGU10 Glass - Metal Light source and alternative bulbs Available diffuser colours cod. A11105C01 Transparent White GU10 1x7,2W Black Available structure colours Chrome Energetic class A+ (LED Not included accessories In the same family Bulb Weight Packaging Multiple pendant Multiple pendant Pendant Wall Wall Net: 1.39 kg Volume: 0.004 m<sup>3</sup> Gross: 1.46 kg Number of boxes: 1 Specs 1 A A ..... (]0,5 m **IP**20 Ceiling Multiple ceiling Multiple ceiling Wall/ceiling Wall/ceiling