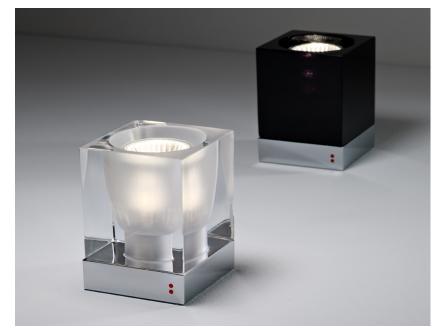

## Description

Table lamp with black glass diffuser, sandblasted inside. Polished chrome-plated metal structure.

Voltage Socket Material 220-240V 1xGU10 Glass - Metal Light source and alternative bulbs Available diffuser colours cod. A11105C01 Transparent White GU10 1x7,2W Black Available structure colours Chrome Energetic class A+ (LED Not included accessories In the same family Bulb Weight Packaging Multiple pendant Multiple pendant Pendant Wall Wall Net: 1.39 kg Volume: 0.004 m<sup>3</sup> Gross: 1.46 kg Number of boxes: 1 Specs 1 A A ..... (]0,5 m **IP**20 Ceiling Multiple ceiling Multiple ceiling Wall/ceiling Wall/ceiling