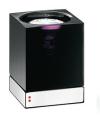

## Description

Table lamp with black glass diffuser, sandblasted inside. Polished chrome-plated metal structure.

Voltage Socket Material 220-240V 1xGU10 Glass - Metal Light source and alternative bulbs Available diffuser colours cod. A11105C01 Transparent White GU10 1x7,2W Black Available structure colours Chrome Energetic class A+ (LED Not included accessories In the same family Bulb Weight Packaging Multiple pendant Multiple pendant Pendant Wall Wall Net: 1.39 kg Volume: 0.004 m<sup>3</sup> Gross: 1.46 kg Number of boxes: 1 Specs 1 A A ..... (]0,5 m **IP**20 Ceiling Multiple ceiling Multiple ceiling Wall/ceiling Wall/ceiling