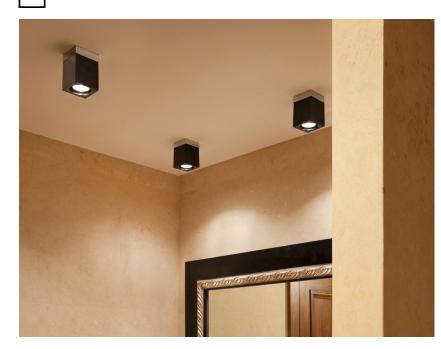

### **CUBETTO** D28E0102

Pamio Design

#### Description

Ceiling lamp with glass diffuser made of black paste, sandblasted inside. Polished chromeplated metal structure.