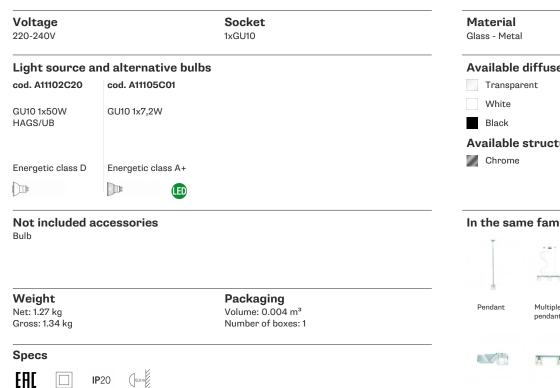

#### Description

Ceiling lamp with glass diffuser made of black paste, sandblasted inside. Polished chromeplated metal structure.

# Available diffuser colours

Available structure colours

#### In the same family

Fabbian s.r.l. | via Santa Brigida 50, 31023 Castelminio di Resana (TV) Italy | tel. +39 0423 4848 | fax +39 0423 484395 | www.fabbian.com | info@fabbian.com

s and technical data have to be considered as purely indicative. While maintaining the basic characteristics of the product, the manufacturer reserves the right to make modifications at any time with the sole aim of improvement. Pictures, descrip