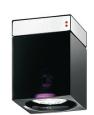

#### Description

Ceiling lamp with glass diffuser made of black paste, sandblasted inside. Polished chromeplated metal structure.

# Available diffuser colours

Available structure colours