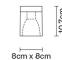

## : Fabbian

### **CUBETTO** D28E0102

Pamio Design





#### Dimensions



#### Description

Ceiling lamp with glass diffuser made of black paste, sandblasted inside. Polished chromeplated metal structure.



# Available diffuser colours

Available structure colours

#### In the same family



Fabbian s.r.l. | via Santa Brigida 50, 31023 Castelminio di Resana (TV) Italy | tel. +39 0423 4848 | fax +39 0423 484395 | www.fabbian.com | info@fabbian.com

s and technical data have to be considered as purely indicative. While maintaining the basic characteristics of the product, the manufacturer reserves the right to make modifications at any time with the sole aim of improvement. Pictures, descrip