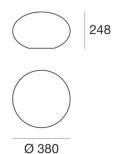

## Oh! Smash\_FL

Floor Lamp | 220-240 V | 1xE27 10215

| Technical data                                 |                  |
|------------------------------------------------|------------------|
| Туре                                           | Floor Lamp       |
| Installation position                          | Floor            |
| Installation environment                       | Indoor           |
| Lamp cap                                       | 1 x E27 Max 30W  |
| Frequency                                      | 50-60 Hz         |
| Optics                                         | General Lighting |
| Light emission direction                       | upward           |
| Safety class                                   | 2                |
| IP                                             | IP20             |
| IK                                             | IK10             |
| Glow wire test                                 | 850°             |
| Direct mounting on normally flammable surfaces | Yes              |
| CE                                             | Yes              |
| ETL                                            | No               |
| Fire Rated (BS 476 PT21 compliant)             | No               |
| Induction                                      | No               |
| Emergency mode                                 | No               |
| Motion sensor                                  | No               |
| Directional                                    | No               |
| Tilting                                        | No               |
| Walk-over                                      | No               |
| Drive-over                                     | No               |
| Cable included                                 | Yes              |
| Cable length                                   | 2 m              |
| Resin potting                                  | No               |
| Type of light emission                         | Single emission  |
| Net weight                                     | 1.715 Kg         |
|                                                |                  |