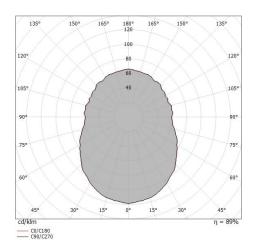

. The power supply cable is included and features.

The device features protection class II and can be floor-mounted.

| 3.0 | 171.82 | E(0°) | 88.0° | 5       |
|-----|--------|-------|-------|---------|
| 2.5 | 143.18 | E(0°) | 88.0° | 8       |
| 2.0 | 114.55 | E(0°) | 88.0° | 12<br>0 |
| 1.5 | 85.91  | E(0°) | 88.0° | 21      |
| 1.0 | 57.27  | E(0°) | 88.0° | 48<br>0 |
| 0.5 | 28.64  | E(C0) | 88.0° | 193     |

| Illuminotechnical Features |         |  |
|----------------------------|---------|--|
| Light Output Ratio (LOR)   | 82 %    |  |
| Luminous flux (source)     | 405 lm  |  |
| Luminaire luminous flux    | 334 lm  |  |
| Consumption                | 30 W    |  |
| Luminaire efficacy         | 13 lm/W |  |
| Colour rendering index     | 100 Ra  |  |

| UGR               |          |
|-------------------|----------|
| X=4H   Y=8H       | S=0.25H  |
| Reflection factor | 70/50/20 |
| UGR transversal   | < 16     |
| UGR axial         | < 16     |

| OPTICAL                     |             |
|-----------------------------|-------------|
| Light distribution simmetry | Symmetrical |
| C0/C180 optics              | 176°        |