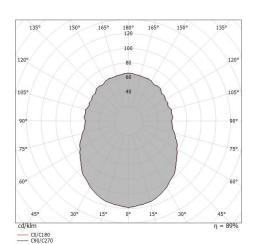

| UGR               |          |
|-------------------|----------|
| X=4H   Y=8H       | S=0.25H  |
| Reflection factor | 70/50/20 |
| UGR transversal   | < 16     |
| UGR axial         | < 16     |

| OPTICAL                     |             |
|-----------------------------|-------------|
| Light distribution simmetry | Symmetrical |
| C0/C180 optics              | 176°        |