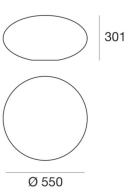

## Oh! Smash\_FL

Floor Lamp | 220-240 V | 1xE27 10218

| Technical data                                 |                  |
|------------------------------------------------|------------------|
| Туре                                           | Floor Lamp       |
| Installation position                          | Floor            |
| Installation environment                       | Indoor           |
| Lamp cap                                       | 1 x E27 Max 46W  |
| Frequency                                      | 50-60 Hz         |
| Optics                                         | General Lighting |
| Light emission direction                       | upward           |
| Safety class                                   | 2                |
| IP                                             | IP20             |
| IK                                             | IK10             |
| Glow wire test                                 | 650°             |
| Direct mounting on normally flammable surfaces | Yes              |
| CE                                             | Yes              |
| ETL                                            | No               |
| Fire Rated (BS 476 PT21 compliant)             | No               |
| Induction                                      | No               |
| Emergency mode                                 | No               |
| Motion sensor                                  | No               |
| Directional                                    | No               |
| Tilting                                        | No               |
| Walk-over                                      | No               |
| Drive-over                                     | No               |
| Cable included                                 | Yes              |
| Cable length                                   | 2 m              |
| Resin potting                                  | No               |
| Type of light emission                         | Single emission  |
| Net weight                                     | 2.865 Kg         |