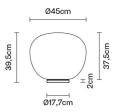

#### Description

Table lamp with diffuser in satin-finish white blown glass. Supporting structure made of metal or polyester reinforced with glass fibre, painted white.