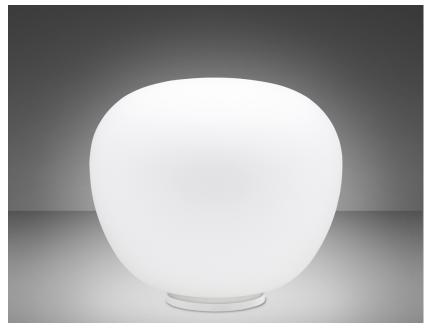

#### Description

Table lamp with diffuser in satin-finish white blown glass. Supporting structure made of metal or polyester reinforced with glass fibre, painted white.