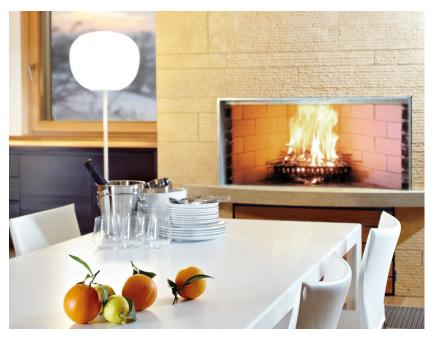

### Description

Floor lamp with diffuser in satin-finish white blown glass. Supporting structure made of metal or polyester reinforced with glass fibre, painted white.

Voltage Socket
220-240V 1xE27