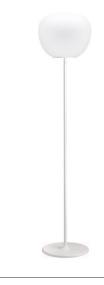

### Description

Floor lamp with diffuser in satin-finish white blown glass. Supporting structure made of metal or polyester reinforced with glass fibre, painted white.

Voltage Socket
220-240V 1xE27