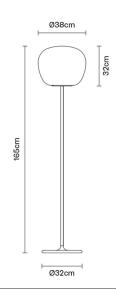

# :Fabbian

## LUMI

# F07C0101

A.Saggia & V.Sommella / D&G Studio





### Description

Floor lamp with diffuser in satin-finish white blown glass. Supporting structure made of metal or polyester reinforced with glass fibre, painted white.

Voltage Socket
220-240V 1xE27

### Light source and alternative bulbs

cod. A10208C12 cod. A10218C10

E27 1x150W E27 1x30W

HSGST FBT

Energetic class D Energetic class A

### Not included accessories

Bulb

WeightPackagingNet: 8.97 kgVolume: 0.26 m³Gross: 12.3 kgNumber of boxes: 3

# Specs

EHI 🗆 IP40



#### **Dimensions**



Material

Glass - Metal

### Available diffuser colours

White

#### Available structure colours

White

### In the same family







Table



Wall





Wall/ceiling