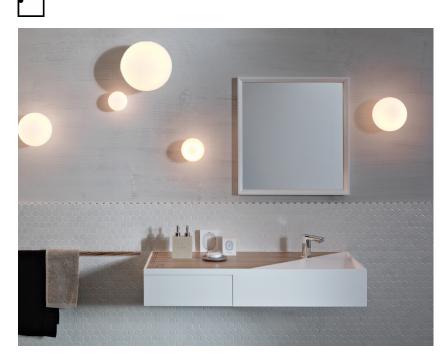

#### Description

Wall/ceiling lamp with diffuser in satin-finish white blown glass. Supporting structure made of metal or polyester reinforced with glass fibre, painted white.

**Voltage** 220-240V Dimmable LED