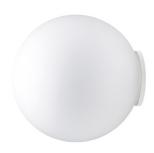

#### Description

Wall/ceiling lamp with diffuser in satin-finish white blown glass. Supporting structure made of metal or polyester reinforced with glass fibre, painted white.

**Voltage** 220-240V Dimmable LED