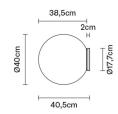

# **:** Fabbian

## LUMI F07G4901

A.Saggia & V.Sommella / D&G Studio





#### Dimensions



#### Description

Wall/ceiling lamp with diffuser in satin-finish white blown glass. Supporting structure made of metal or polyester reinforced with glass fibre, painted white.

**Voltage** 220-240V Dimmable LED

### Light source and alternative bulbs

LED 1x17W-120° WHITE 3000K 1850lm Cri >80

Energetic class A++

(E)

Included accessories LED

Weight Net: 2.64 kg Gross: 3.83 kg **Packaging** Volume: 0.106 m<sup>3</sup> Number of boxes: 1

Specs

ERE IP40

Material Glass - Metal

Available diffuser colours
White

Available structure colours
White

#### In the same family



Ceiling

Fabbian s.r.l. | via Santa Brigida 50, 31023 Castelminio di Resana (TV) Italy | tel. +39 0423 4848 | fax +39 0423 484395 | www.fabbian.com | info@fabbian.com | info@