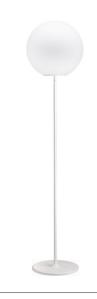

#### Description

Floor lamp with diffuser in satin-finish white blown glass. Supporting structure made of metal or polyester reinforced with glass fibre, painted white.