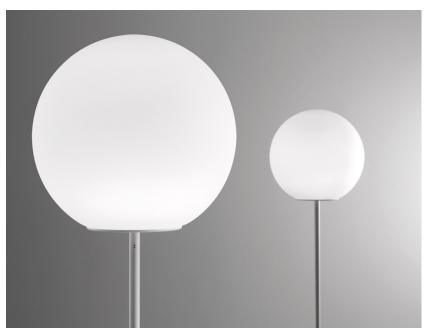

#### Description

Floor lamp with diffuser in satin-finish white blown glass. Supporting structure made of metal or polyester reinforced with glass fibre, painted white.

#### **Dimensions**