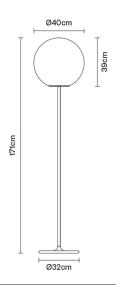

# : Fabbian

# LUMI

# F07C1101

A.Saggia & V.Sommella / D&G Studio





#### Description

Floor lamp with diffuser in satin-finish white blown glass. Supporting structure made of metal or polyester reinforced with glass fibre, painted white.



#### Not included accessories

Bulb

| Weight         | Packaging                    |  |
|----------------|------------------------------|--|
| Net: 8.81 kg   | Volume: 0.271 m <sup>3</sup> |  |
| Gross: 12.1 kg | Number of boxes: 3           |  |

## Specs





**IP**40



#### **Dimensions**



## Material

Glass - Metal

#### Available diffuser colours

White

#### Available structure colours

White

#### In the same family







Table



Wall

Ceiling



Pendant

Wall/ceiling