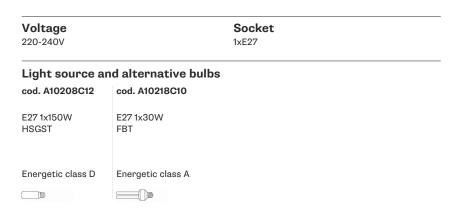

#### Not included accessories

Bulb

| Weight         | Packaging                    |  |
|----------------|------------------------------|--|
| Net: 8.81 kg   | Volume: 0.271 m <sup>3</sup> |  |
| Gross: 12.1 kg | Number of boxes: 3           |  |

## Specs

**IP**40