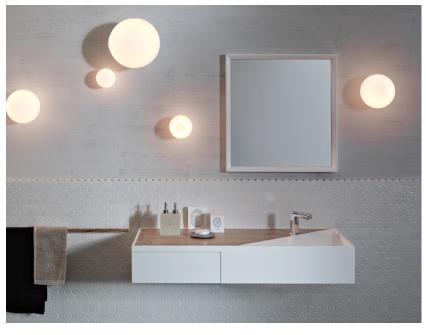

## F07G2501

A.Saggia & V.Sommella / D&G Studio

### Description

Wall/ceiling lamp with diffuser in satin-finish white blown glass. Supporting structure made of metal or polyester reinforced with glass fibre, painted white.

Voltage

220-240V

Socket

1xG9

Light source and alternative bulbs cod. A11002C20