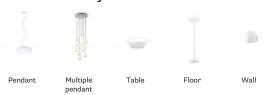

# : Fabbian

### LUMI

## F07G2501

A.Saggia & V.Sommella / D&G Studio





### **Dimensions**



### Description

Wall/ceiling lamp with diffuser in satin-finish white blown glass. Supporting structure made of metal or polyester reinforced with glass fibre, painted white.

Voltage

220-240V

Socket

1xG9

Light source and alternative bulbs cod. A11002C20

G9 1x33W **HSGS** 

Energetic class D

Not included accessories

Bulb

Weight Net: 0.53 kg Gross: 0.65 kg **Packaging** 

Volume: 0.008 m<sup>3</sup> Number of boxes: 1

**Specs** 

EAC

**IP**44

Material

Glass - Grivory®

Available diffuser colours

White

Available structure colours

White

In the same family





Ceiling