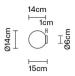

# : Fabbian

### LUMI

## F07G2501

A.Saggia & V.Sommella / D&G Studio





### **Dimensions**



### Description

Wall/ceiling lamp with diffuser in satin-finish white blown glass. Supporting structure made of metal or polyester reinforced with glass fibre, painted white.

Voltage

220-240V

Socket

1xG9

Light source and alternative bulbs cod. A11002C20

G9 1x33W **HSGS** 

Energetic class D

Not included accessories

Bulb

Weight Net: 0.53 kg Gross: 0.65 kg **Packaging** 

Volume: 0.008 m<sup>3</sup> Number of boxes: 1

**Specs** 

EAC

**IP**44

Material

Glass - Grivory®

Available diffuser colours

White

Available structure colours

White

In the same family





Ceiling