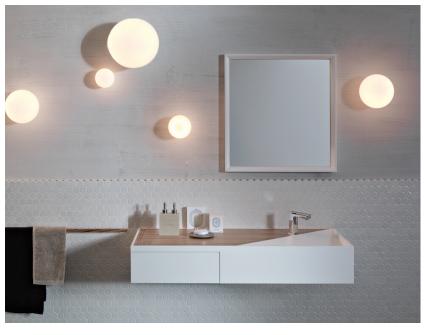

#### Description

Wall/ceiling lamp with diffuser in satin-finish white blown glass. Supporting structure made of metal or polyester reinforced with glass fibre, painted white.

Voltage

220-240V

Socket

1xG9