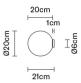

#### Description

Wall/ceiling lamp with diffuser in satin-finish white blown glass. Supporting structure made of metal or polyester reinforced with glass fibre, painted white.

Voltage

220-240V

Socket

1xG9