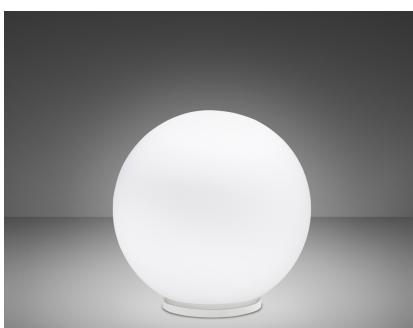

#### Description

Table lamp with diffuser in satin-finish white blown glass. Supporting structure made of metal or polyester reinforced with glass fibre, painted white.

**Voltage** 220-240V