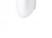

#### Description

Table lamp with diffuser in satin-finish white blown glass. Supporting structure made of metal or polyester reinforced with glass fibre, painted white.

**Voltage** 220-240V