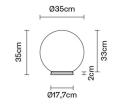

# **:** Fabbian

## LUMI

### F07B5701

A.Saggia & V.Sommella / D&G Studio







#### Dimensions



#### Description

Table lamp with diffuser in satin-finish white blown glass. Supporting structure made of metal or polyester reinforced with glass fibre, painted white.

**Voltage** 220-240V

#### Light source and alternative bulbs

LED 1x17W-120° WHITE 3000K 1850lm Cri >80

Energetic class A++

(F)

Included accessories

Weight Net: 1.63 kg Gross: 2.82 kg

**Packaging** Volume: 0.106 m<sup>3</sup> Number of boxes: 1

Specs



**IP**40

Material Glass - Metal

Available diffuser colours
White

Available structure colours
White

#### In the same family





Wall/ceiling

Fabbian s.r.l. | via Santa Brigida 50, 31023 Castelminio di Resana (TV) Italy | tel. +39 0423 4848 | fax +39 0423 484395 | www.fabbian.com | info@fabbian.com Pictures, descriptions, dimensions and technical data have to