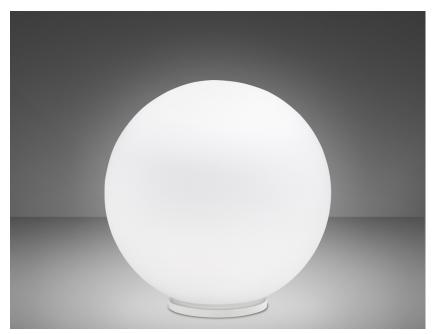

## F07B3501

A.Saggia & V.Sommella / D&G Studio

Table lamp with diffuser in satin-finish white blown glass. Supporting structure made of metal or polyester reinforced with glass fibre, painted white.