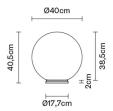

## **Dimensions**

Socket Voltage 220-240V Light source and alternative bulbs cod. A10208C12 cod. A10218C10

E27 1x150W E27 1x30W **HSGST FBT** 

Energetic class D Energetic class A

Not included accessories

Weight **Packaging** Net: 2.64 kg Volume: 0.106 m<sup>3</sup> Gross: 3.83 kg Number of boxes: 1