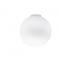

## F07B3501

A.Saggia & V.Sommella / D&G Studio

Table lamp with diffuser in satin-finish white blown glass. Supporting structure made of metal or polyester reinforced with glass fibre, painted white.