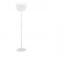

## F07B3501

A.Saggia & V.Sommella / D&G Studio

Table lamp with diffuser in satin-finish white blown glass. Supporting structure made of metal or polyester reinforced with glass fibre, painted white.