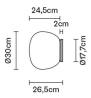

# : Fabbian

## LUMI

# F07G0501

A.Saggia & V.Sommella / D&G Studio







#### **Dimensions**

Material Glass - Metal

White

Available diffuser colours



#### Description

Wall/ceiling lamp with diffuser in satin-finish white blown glass. Supporting structure made of metal or polyester reinforced with glass fibre, painted white.

| Voltage  | Socket |
|----------|--------|
| 220-240V | 1xE27  |

#### Light source and alternative bulbs

cod. A10208C12

cod. A10218C10

E27 1x150W **HSGST** 

E27 1x30W

**FBT** 

Energetic class D

Energetic class A





#### Not included accessories

Bulb

| Weight         |  |
|----------------|--|
| Net: 2.26 kg   |  |
| Gross: 3.08 kg |  |

#### **Packaging**

Volume: 0.071 m<sup>3</sup> Number of boxes: 1

### **Specs**



**IP**40

Available structure colours White In the same family Multiple pendant Pendant Table Floor Wall Ceiling