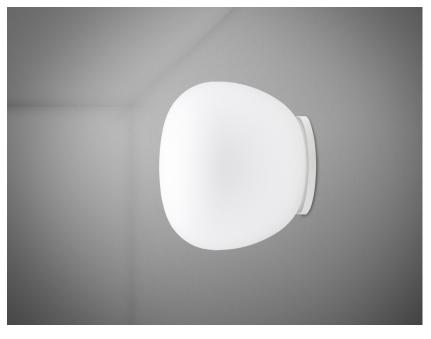

#### Description

Wall/ceiling lamp with diffuser in satin-finish white blown glass. Supporting structure made of metal or polyester reinforced with glass fibre, painted white.

| Voltage  | Socket |
|----------|--------|
| 220-240V | 1xE27  |