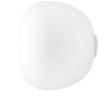

### Description

Wall/ceiling lamp with diffuser in satin-finish white blown glass. Supporting structure made of metal or polyester reinforced with glass fibre, painted white.

Voltage 220-240V Socket

\_\_\_\_