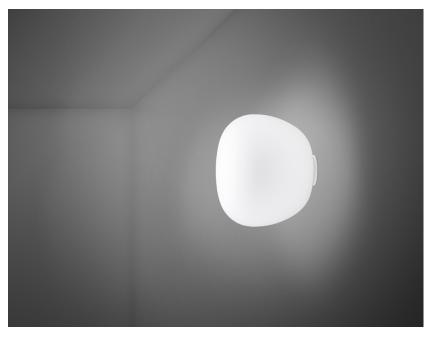

### Description

Wall/ceiling lamp with diffuser in satin-finish white blown glass. Supporting structure made of metal or polyester reinforced with glass fibre, painted white.

Voltage 220-240V Socket

\_\_\_\_