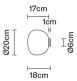

# : Fabbian

### LUMI

## F07G0301

A.Saggia & V.Sommella / D&G Studio







#### **Dimensions**



### Description

Wall/ceiling lamp with diffuser in satin-finish white blown glass. Supporting structure made of metal or polyester reinforced with glass fibre, painted white.

Voltage 220-240V Socket

\_\_\_\_

1xG9

Light source and alternative bulbs

cod. A11004C20

G9 1x60W HSGS

Energetic class D

Available structure colours

Available diffuser colours

White

Material

White

Glass - Grivory®

Not included accessories

Bulb

Weight Net: 0.7 kg Gross: 0.9 kg

Packaging

Volume: 0.02 m<sup>3</sup> Number of boxes: 1

Specs

EAC

**IP**44

In the same family







Table



Floor





Pendant

Ceiling