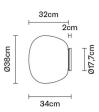

#### Description

Wall/ceiling lamp with diffuser in satin-finish white blown glass. Supporting structure made of metal or polyester reinforced with glass fibre, painted white.

Socket Voltage 220-240V