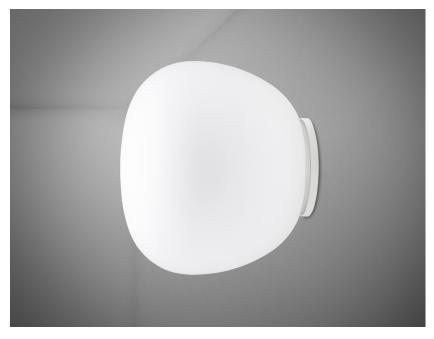

#### Description

Wall/ceiling lamp with diffuser in satin-finish white blown glass. Supporting structure made of metal or polyester reinforced with glass fibre, painted white.

Socket Voltage 220-240V