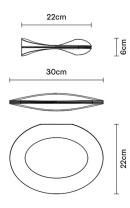

#### Description

Wall/ceiling lamp with structure in white painted aluminium, composed of two slot-in shells. The structure can quickly be coupled with the base, making it extremely easy to install.

Voltage 220-240V