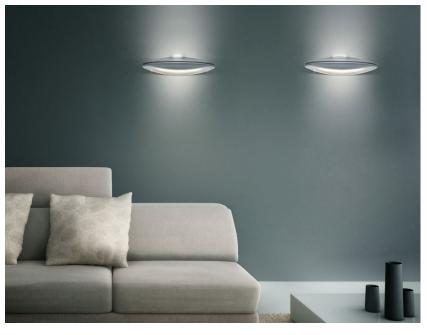

#### Description

Wall/ceiling lamp with structure in white painted aluminium, composed of two slot-in shells. The structure can quickly be coupled with the base, making it extremely easy to install.

Voltage 220-240V