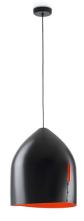

## :Fabbian

## ORU F25A0103

Vim & Vigor









## Dimensions



| <b>Voltage</b><br>220-240V        |                      | <b>Socket</b><br>1xE27                 |  |
|-----------------------------------|----------------------|----------------------------------------|--|
| Light source a                    | nd alternative bulbs |                                        |  |
| cod. A10208C12                    | cod. A10231C01       |                                        |  |
| E27 1x150W<br>HSGST               | E27 1x24W            |                                        |  |
| Energetic class D                 | Energetic class A+   |                                        |  |
|                                   |                      |                                        |  |
| Not included a<br><sup>Bulb</sup> | ccessori