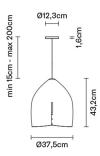

## Dimensions

| <b>Voltage</b><br>220-240V        |                      | <b>Socket</b><br>1xE27                 |  |
|-----------------------------------|----------------------|----------------------------------------|--|
| Light source a                    | nd alternative bulbs |                                        |  |
| cod. A10208C12                    | cod. A10231C01       |                                        |  |
| E27 1x150W<br>HSGST               | E27 1x24W            |                                        |  |
| Energetic class D                 | Energetic class A+   |                                        |  |
|                                   |                      |                                        |  |
| Not included a<br><sup>Bulb</sup> | ccessories           |                                        |  |
| Weight                            |                      | Packaging                              |  |
| Net: 2.41 kg<br>Gross: 3.77 kg    |                      | Volume: 0.133 m³<br>Number of boxes: 1 |  |
| Specs                             |                      |                                        |  |