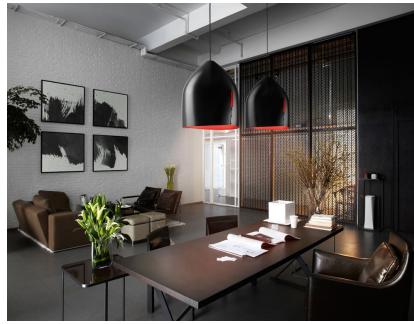

## :Fabbian

## ORU F25A0103

Vim & Vigor









## Dimensions



| <b>Voltage</b><br>220-240V        |                      | <b>Socket</b><br>1xE27                 |  |
|-----------------------------------|----------------------|----------------------------------------|--|
| Light source a                    | nd alternative bulbs |                                        |  |
| cod. A10208C12                    | cod. A10231C01       |                                        |  |
| E27 1x150W<br>HSGST               | E27 1x24W            |                                        |  |
| Energetic class D                 | Energetic class A+   |                                        |  |
|                                   |                      |                                        |  |
| Not included a<br><sup>Bulb</sup> | cces