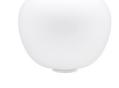

#### Description

Table lamp with diffuser in satin-finish white blown glass. Supporting structure made of metal or polyester reinforced with glass fibre, painted white.

Voltage 220-240V Socket

1xG9

Light source and alternative bulbs