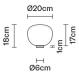

# : Fabbian

## LUMI

# F07B0701

A.Saggia & V.Sommella / D&G Studio







### Dimensions



#### Description

Table lamp with diffuser in satin-finish white blown glass. Supporting structure made of metal or polyester reinforced with glass fibre, painted white.

Voltage 220-240V Socket

1xG9

Light source and alternative bulbs

cod. A11003C20

G9 1x48W

HSGS

Energetic class D

Not included accessories

Bulb

Weight Net: 0.53 kg Gross: 0.73 kg **Packaging** 

Volume: 0.02 m<sup>3</sup> Number of boxes: 1

Specs

EHE

**IP**40

Material

Glass - Grivory®

Available diffuser colours

White

Available structure colours

White

In the same family



Multiple pendant



Floor



Wall

.

Ceiling



Pendant

Wall/ceiling