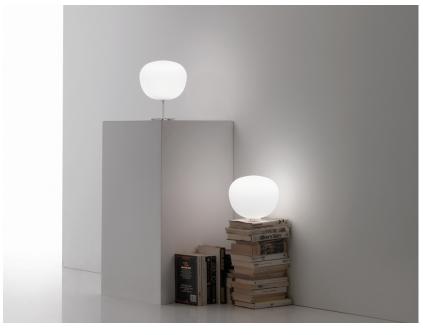

#### Description

Table lamp with diffuser in satin-finish white blown glass. Supporting structure made of metal or polyester reinforced with glass fibre, painted white.

Voltage 220-240V Socket

1xG9

Light source and alternative bulbs