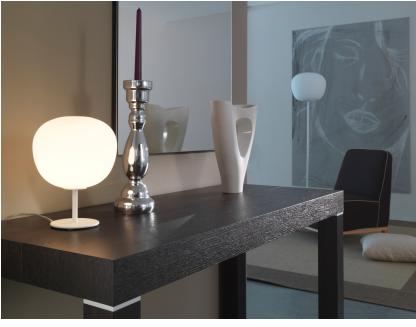

## F07B0301

A.Saggia & V.Sommella / D&G Studio

Table lamp with diffuser in satin-finish white blown glass. Supporting structure made of metal or polyester reinforced with glass fibre, painted white.