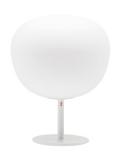

## F07B0301

A.Saggia & V.Sommella / D&G Studio

Table lamp with diffuser in satin-finish white blown glass. Supporting structure made of metal or polyester reinforced with glass fibre, painted white.