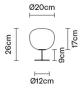

## **Dimensions**

Voltage

220-240V

Socket

1xG9

Light source and alternative bulbs

cod. A11003C20

G9 1x48W **HSGS** 