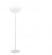

## F07B0301

A.Saggia & V.Sommella / D&G Studio

Table lamp with diffuser in satin-finish white blown glass. Supporting structure made of metal or polyester reinforced with glass fibre, painted white.

## **Dimensions**

Voltage

220-240V

Socket

1xG9

Light source and alternative bulbs

cod. A11003C20

G9 1x48W **HSGS** 

Energetic class D

Not included accessories

Bulb

Weight Net: 1.11 kg

Gross: 1.57 kg

**Packaging** 

Volume: 0.027 m<sup>3</sup> Number of boxes: 1

**Specs** 

EAC

**IP**40

Material

Glass - Metal

Available diffuser colours

White

Available structure colours

White