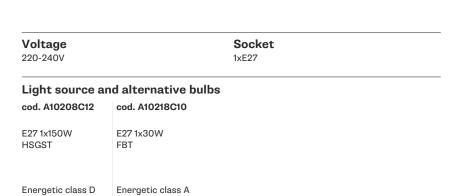

#### Not included accessories

Bulb

| Weight          | Packaging                    |
|-----------------|------------------------------|
| Net: 9.38 kg    | Volume: 0.271 m <sup>3</sup> |
| Gross: 12.67 kg | Number of boxes: 3           |