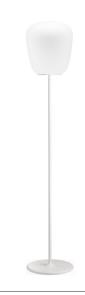

#### Description

Floor lamp with diffuser in satin-finish white blown glass. Supporting structure made of metal or polyester reinforced with glass fibre, painted white.