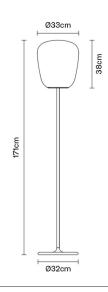

# : Fabbian

## LUMI

# F07C0701

A.Saggia & V.Sommella / D&G Studio





#### Description

Floor lamp with diffuser in satin-finish white blown glass. Supporting structure made of metal or polyester reinforced with glass fibre, painted white.



#### Not included accessories

Bulb

| Weight          | Packaging                    |
|-----------------|------------------------------|
| Net: 9.38 kg    | Volume: 0.271 m <sup>3</sup> |
| Gross: 12.67 kg | Number of boxes: 3           |

### **Specs**





#### **Dimensions**



# Material

Glass - Metal

#### Available diffuser colours

White

#### Available structure colours

White

#### In the same family





Wall Ceiling



Wall/ceiling