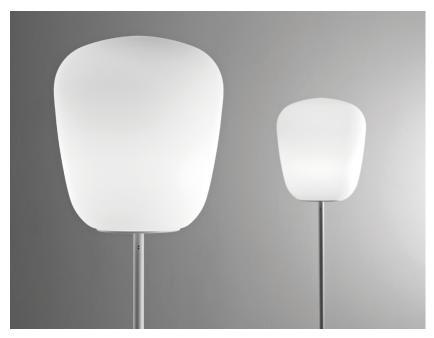

#### Description

Floor lamp with diffuser in satin-finish white blown glass. Supporting structure made of metal or polyester reinforced with glass fibre, painted white.