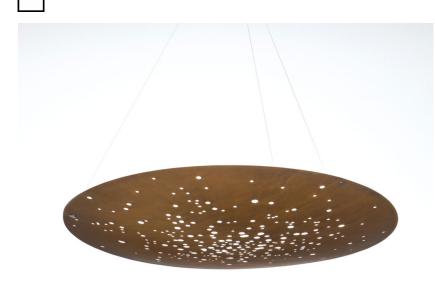

#### Description

Pendant lamp with black aluminium structure and iron lens. The lens undergoes an oxidation process inducted by flame and it is followed by brushing, sponging, polishing and sanding.

**Voltage** 220-240V

#### Material Aluminium - Iron

#### Available diffuser colours

Satin-finish burnished Rust Bronze

Available structure colours