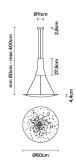

# **:** Fabbian

## LENS F46A0156

Lucie Koldova

•





### Dimensions



#### Description

Pendant lamp with black aluminium structure and iron lens. The lens undergoes an oxidation process inducted by flame and it is followed by brushing, sponging, polishing and sanding.

**Voltage** 220-240V

Light source and alternative bulbs

LED 1x26W-35° WHITE 3000K 2400lm Cri 92

Energetic class A++

**I** 

**Included accessories** LED Dimmable electronic driver

Weight Net: 6.08 kg Gross: 8.32 kg **Packaging** Volume: 0.064 m<sup>3</sup> Number of boxes:

#### Material Aluminium - Iron

#### Available diffuser colours

Satin-finish burnished Rust Bronze

Available structure colours

#### In the same family



Multiple pendant Wall/ceiling

Specs

**IP**40

Fabbian s.r.l. | via Santa Brigida 50, 31023 Castelminio di Resana (TV) Italy | tel. +39 0423 4848 | fax +39 042