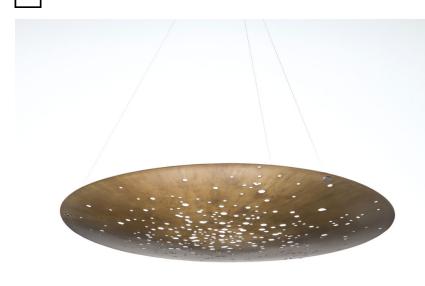

# LENS F46A0376

Lucie Koldova

•

Pendant lamp with black aluminium structure and iron lens. The lens undergoes an oxidation process inducted by flame and it is followed by brushing, sponging, polishing and sanding.

#### Material Aluminium - Iron

# Available diffuser colours

Satin-finish burnished Rust Bronze

Available structure colours