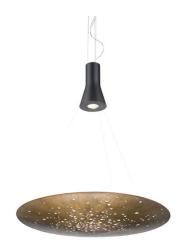

# LENS F46A0376

Lucie Koldova

•

Pendant lamp with black aluminium structure and iron lens. The lens undergoes an oxidation process inducted by flame and it is followed by brushing, sponging, polishing and sanding.

#### Material Aluminium - Iron

# Available diffuser colours

Satin-finish burnished Rust Bronze

Available structure colours