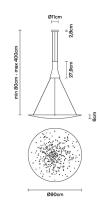

### Dimensions

Voltage

Description

220-240V

Light source and alternative bulbs

LED 1x26W-35° WHITE 3000K 2400lm Cri 92

Energetic class A++

**I** 

**Included accessories** LED Dimmable electronic driver

Weight Net: 9.34 kg Gross: 13.58 kg **Packaging** Volume: 0.87 m<sup>3</sup> Number of boxes: