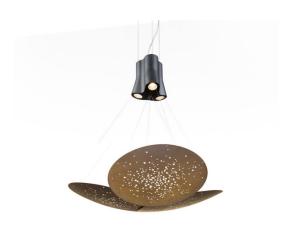

## Description

Pendant lamp with black aluminium structure and iron lens. The lens undergoes an oxidation process inducted by flame and it is followed by brushing, sponging, polishing and sanding.

#### Available structure colours

Black