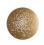

# :Fabbian

# **LENS**

# F46A0576

Lucie Koldova





## Description

Pendant lamp with black aluminium structure and iron lens. The lens undergoes an oxidation process inducted by flame and it is followed by brushing, sponging, polishing and sanding.



#### **Dimensions**



#### Voltage

220-240V

## Light source and alternative bulbs

LED 3x26W-35° WHITE 3000K 7200lm Cri 92

Energetic class A++





#### Included accessories

LED

Dimmable electronic driver

#### **Weight** Net: 16.77 kg Gross: 22 kg

# Packaging

Volume: 0.158 m<sup>3</sup> Number of boxes:

# Specs

**IP**40

## Material

Aluminium - Iron

## Available diffuser colours

Satin-finish burnished Multicolour

Rust
Bronze

#### Available structure colours

Black

# In the same family





Pendant

Wall/ceiling