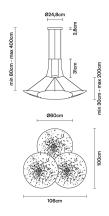

# :Fabbian

# **LENS**

# F46A0576

Lucie Koldova





## Description

Pendant lamp with black aluminium structure and iron lens. The lens undergoes an oxidation process inducted by flame and it is followed by brushing, sponging, polishing and sanding.



#### **Dimensions**



#### Voltage

220-240V

## Light source and alternative bulbs

LED 3x26W-35° WHITE 3000K 7200lm Cri 92

Energetic class A++





#### Included accessories

LED

Dimmable electronic driver

#### **Weight** Net: 16.77 kg Gross: 22 kg

# Packaging

Volume: 0.158 m<sup>3</sup> Number of boxes:

# Specs

**IP**40

## Material

Aluminium - Iron

## Available diffuser colours

Satin-finish burnished Multicolour

Rust
Bronze

#### Available structure colours

Black

# In the same family





Pendant

Wall/ceiling