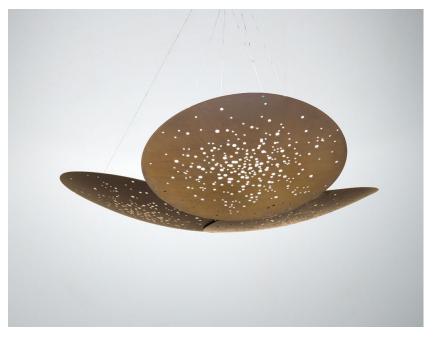

## Description

Pendant lamp with black aluminium structure and iron lens. The lens undergoes an oxidation process inducted by flame and it is followed by brushing, sponging, polishing and sanding.

## Material

Aluminium - Iron

## Available diffuser colours

Satin-finish burnished Multicolour

Rust
Bronze