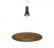

## Description

Pendant lamp with black aluminium structure and iron lens. The lens undergoes an oxidation process inducted by flame and it is followed by brushing, sponging, polishing and sanding.

## Material

Aluminium - Iron

## Available diffuser colours

Satin-finish burnished Multicolour

Rust
Bronze

#### Available structure colours

Black