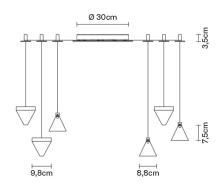

# **:** Fabbian

# TRIPLA F41G0321

Desall / Devis Busato & Giulia Ciccarese









#### Dimensions



**Voltage** 220V-240V

Dimmable LED PUSH 1..10V DALI

#### Light source and alternative bulbs

LED 6x4.3W-120° WHITE 3000K 4860lm Cri >80

Energetic class A++



**Included accessories** LED Dimmable electronic driver 18 spools for wire support

Weight Net: 5.89 kg Gross: 6.78 kg

**Packaging** Volume: 0.044 m<sup>3</sup> Number of boxes: 0

Specs



**Material** Crystal - Aluminium

Available diffuser colours

## Available structure colours



Anthracite

Bronze

### In the same family



Pictures, descriptions, dimensions and technical data have to be considered as purely indicative. While maintaining the basic characteristics of the product, the manufacturer reserves the right to make modifications at any time with the sole aim of improvement