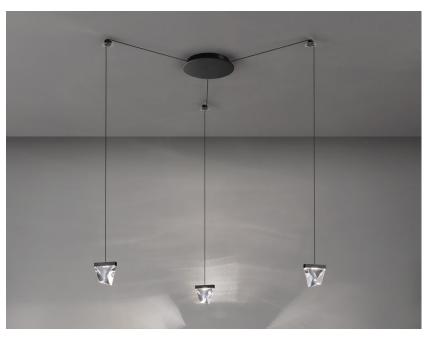

### Description

Wall/ceiling system with transparent crystal diffuser. Anthracite painted aluminium structure.