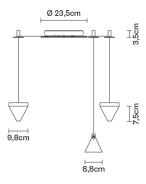

# :Fabbian

## TRIPLA

# F41G0121

Desall / Devis Busato & Giulia Ciccarese





### Description

Wall/ceiling system with transparent crystal diffuser. Anthracite painted aluminium structure.



#### **Dimensions**



Voltage

220V-240V

Dimmable LED

PUSH 1..10V

#### Light source and alternative bulbs

LED 3x4.3W-120° WHITE 3000K 1620lm Cri >80

Energetic class A++





#### Included accessories

LED

Dimmable electronic driver 9 spools for wire support

Weight

Net: 3.1 kg Gross: 3.78 kg **Packaging** 

Volume: 0.032 m<sup>3</sup> Number of boxes: 0

## Specs

EHE

**IP**40

#### Material

Crystal - Aluminium

#### Available diffuser colours

Transparent

#### Available structure colours

Polished aluminium

Anthracite

Bronze

#### In the same family